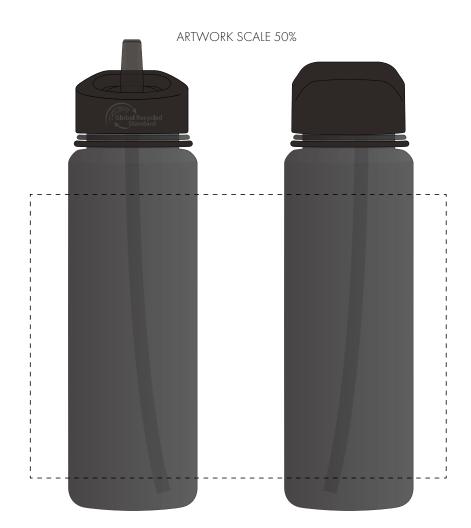

#### PRODUCT INFO: LOGO MAY NOT LINE UP TO SIPPER

Logos will be directly opposite

Logos will NOT be directly opposite

We stock this item in the following colours

# **PANTONE REFERENCE(S)**

Full Colour Printing

Product Image for visualisation - colours may vary

# The dashed line is to demonstrate print area and will not appear on your printed item

| Max Digital print area: 225mm x150mm |                       |       |      |
|--------------------------------------|-----------------------|-------|------|
|                                      |                       |       |      |
| 1<br>1<br>1<br>1<br>1                |                       |       |      |
| 1<br>                                | <br>                  |       |      |
| <br>                                 |                       |       |      |
| <br>                                 |                       |       |      |
| <br>                                 | <br>                  |       | <br> |
| 1<br>1<br>1<br>1                     | 1<br>1<br>1<br>1<br>1 |       |      |
| <br>                                 | 1<br>1<br>1<br>1<br>1 |       |      |
| <br>                                 | 1<br>1<br>1<br>1<br>1 |       |      |
|                                      | 1<br>1<br>1<br>1<br>1 |       |      |
| 1<br>1<br>1<br>1<br>1                | 1<br>1<br>1<br>1<br>1 |       |      |
| <br>                                 | <br>                  | i<br> |      |